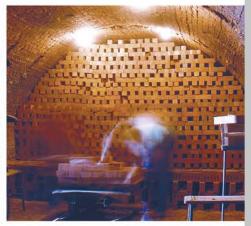

### STYLISH DESIGN...

Patoka boasts a unique kiln, which is one of the last of its kind in the world, and in which exceptional bricks and clay pavers are fired. The uniqueness of the products results by no means from sorcery or magic spells (although, no one knows for sure ...). It is the traditional production process, unchanged for centuries, which gives the clinker its unique features, unobtainable in modern plants.

#### CLINKER FOR THE CONNOISSEUR

Rustika

Antika

The unusual aesthetics and proven quality of Patoka clinker result from the original firing technology. The firing process takes place in a traditional coal-fired Hoffman in the world. The bricks and clay pavers by unique colours and physical properties. Their exceptional aesthetics is valued by the investors and architects alike. A wide range of colours (from red to graphite) and deslagging enable one to design unique facades.