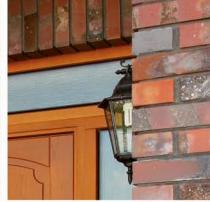

#### CLINKER FOR THE CONNOISSEUR

Rustika

Antika

The unusual aesthetics and proven quality of Patoka clinker result from the original firing technology. The firing process takes place in a traditional coal-fired Hoffman in the world. The bricks and clay pavers by unique colours and physical properties. Their exceptional aesthetics is valued by the investors and architects alike. A wide range of colours (from red to graphite) and deslagging enable one to design unique facades.

ces special bricks used to renovate historical buildings or perform re-storation works. The clinker from Patoka can be found, among others, in the Wawel Royal Castle, Jasna Góra Monastery, Warsaw Barbican or the Malbork Castle.