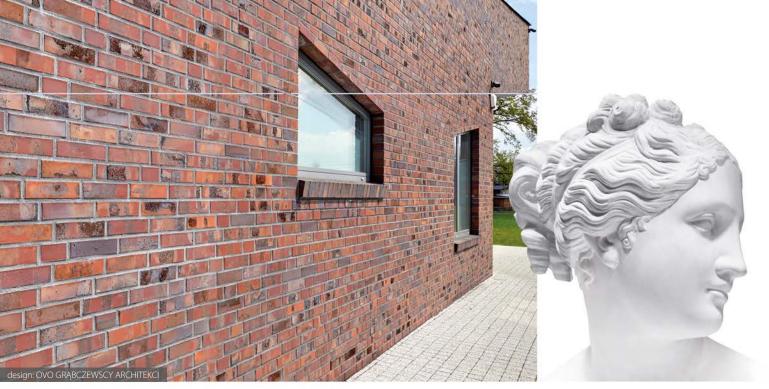

#### CLINKER FOR THE CONNOISSEUR

Rustika

Antika

The unusual aesthetics and proven quality of Patoka clinker result from the original firing technology. The firing process takes place in a traditional coal-fired Hoffman in the world. The bricks and clay pavers by unique colours and physical properties. Their exceptional aesthetics is valued by the investors and architects alike. A wide range of colours (from red to graphite) and deslagging enable one to design unique facades.

ces special bricks used to renovate historical buildings or perform re-storation works. The clinker from Patoka can be found, among others, in the Wawel Royal Castle, Jasna Góra Monastery, Warsaw Barbican or the Malbork Castle.