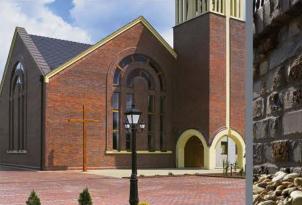

ces special bricks used to renovate historical buildings or perform re-storation works. The clinker from Patoka can be found, among others, in the Wawel Royal Castle, Jasna Góra Monastery, Warsaw Barbican or the Malbork Castle.