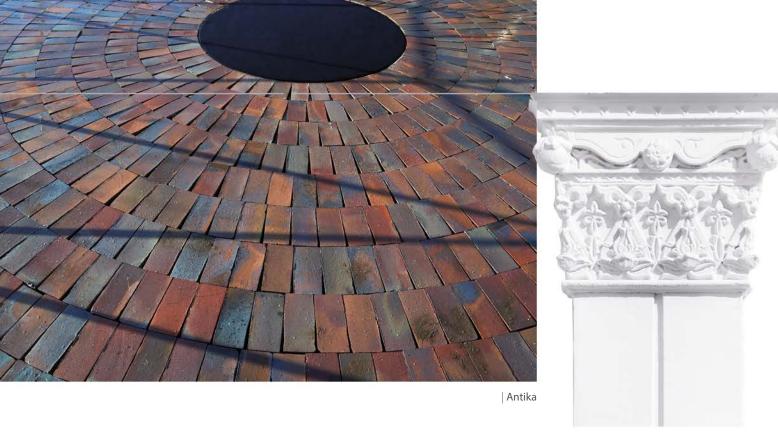

#### CLINKER FOR THE CONNOISSEUR

Rustika

Antika

The unusual aesthetics and proven quality of Patoka clinker result from the original firing technology. The firing process takes place in a traditional coal-fired Hoffman in the world. The bricks and clay pavers by unique colours and physical properties. Their exceptional aesthetics is valued by the investors and architects alike. A wide range of colours (from red to graphite) and deslagging enable one to design unique facades.

60/61

Antika

| Toba, Alt Toba

Tytan

Alt Solaris