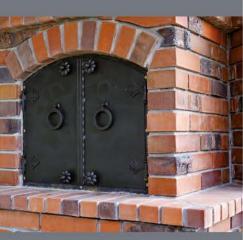

#### CLINKER FOR THE CONNOISSEUR

Rustika

Antika

The unusual aesthetics and proven quality of Patoka clinker result from the original firing technology. The firing process takes place in a traditional coal-fired Hoffman in the world. The bricks and clay pavers by unique colours and physical properties. Their exceptional aesthetics is valued by the investors and architects alike. A wide range of colours (from red to graphite) and deslagging enable one to design unique facades.

ces special bricks used to renovate historical buildings or perform re-storation works. The clinker from Patoka can be found, among others, in the Wawel Royal Castle, Jasna Góra Monastery, Warsaw Barbican or the Malbork Castle.