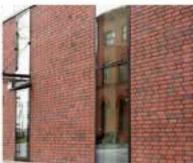

ces special bricks used to renovate historical buildings or perform re-storation works. The clinker from Patoka can be found, among others, in the Wawel Royal Castle, Jasna Góra Monastery, Warsaw Barbican or the Malbork Castle.