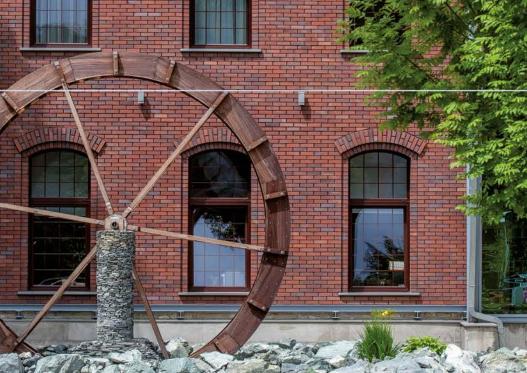

### STYLISH DESIGN...

Patoka boasts a unique kiln, which is one of the last of its kind in the world, and in which exceptional bricks and clay pavers are fired. The uniqueness of the products results by no means from sorcery or magic spells (although, no one knows for sure ...). It is the traditional production process, unchanged for centuries, which gives the clinker its unique features, unobtainable in modern plants.

#### CLINKER FOR THE CONNOISSEUR

Rustika

Antika

The unusual aesthetics and proven quality of Patoka clinker result from the original firing technology. The firing process takes place in a traditional coal-fired Hoffman in the world. The bricks and clay pavers by unique colours and physical properties. Their exceptional aesthetics is valued by the investors and architects alike. A wide range of colours (from red to graphite) and deslagging enable one to design unique facades.