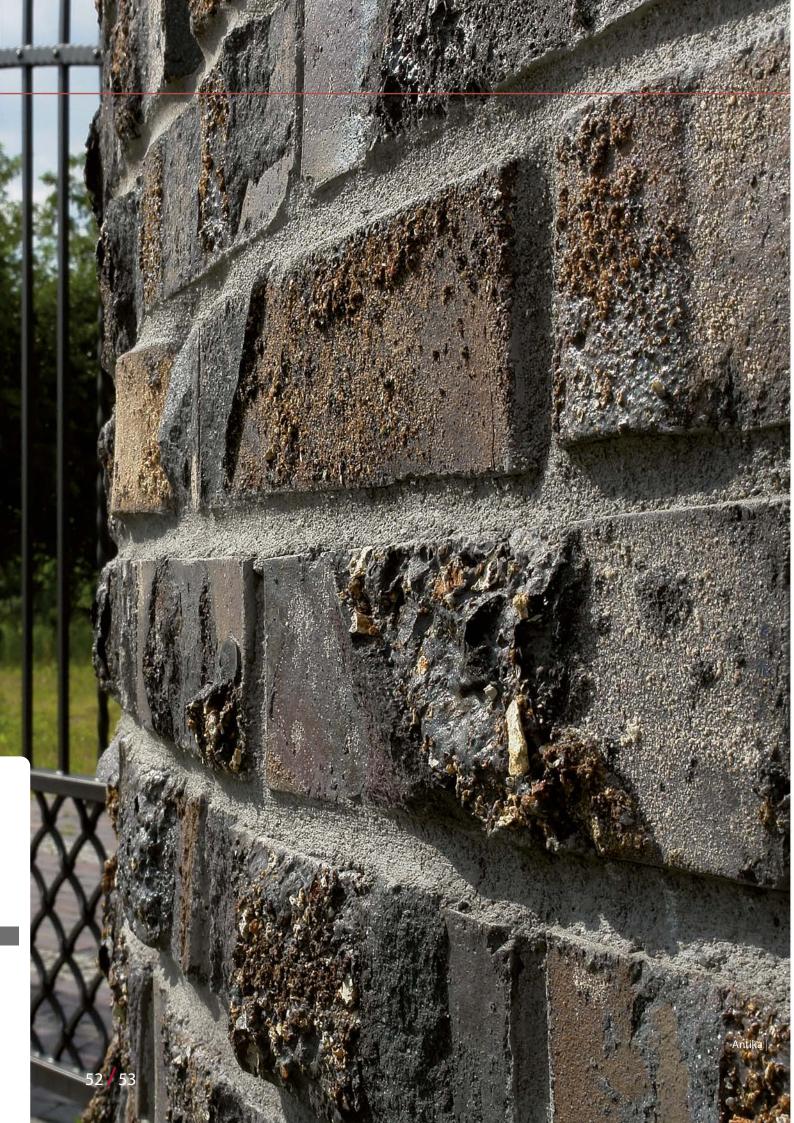

#### CLINKER FOR THE CONNOISSEUR

Rustika

Antika

The unusual aesthetics and proven quality of Patoka clinker result from the original firing technology. The firing process takes place in a traditional coal-fired Hoffman in the world. The bricks and clay pavers by unique colours and physical properties. Their exceptional aesthetics is valued by the investors and architects alike. A wide range of colours (from red to graphite) and deslagging enable one to design unique facades.

ces special bricks used to renovate historical buildings or perform re-storation works. The clinker from Patoka can be found, among others, in the Wawel Royal Castle, Jasna Góra Monastery, Warsaw Barbican or the Malbork Castle.