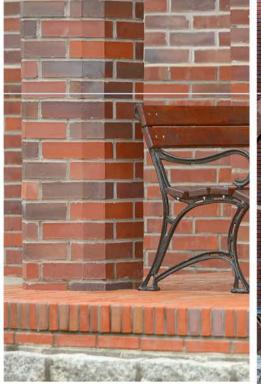

### STYLISH DESIGN...

Patoka boasts a unique kiln, which is one of the last of its kind in the world, and in which exceptional bricks and clay pavers are fired. The uniqueness of the products results by no means from sorcery or magic spells (although, no one knows for sure ...). It is the traditional production process, unchanged for centuries, which gives the clinker its unique features, unobtainable in modern plants.

#### CLINKER FOR THE CONNOISSEUR

Rustika

Antika

The unusual aesthetics and proven quality of Patoka clinker result from the original firing technology. The firing process takes place in a traditional coal-fired Hoffman in the world. The bricks and clay pavers by unique colours and physical properties. Their exceptional aesthetics is valued by the investors and architects alike. A wide range of colours (from red to graphite) and deslagging enable one to design unique facades.