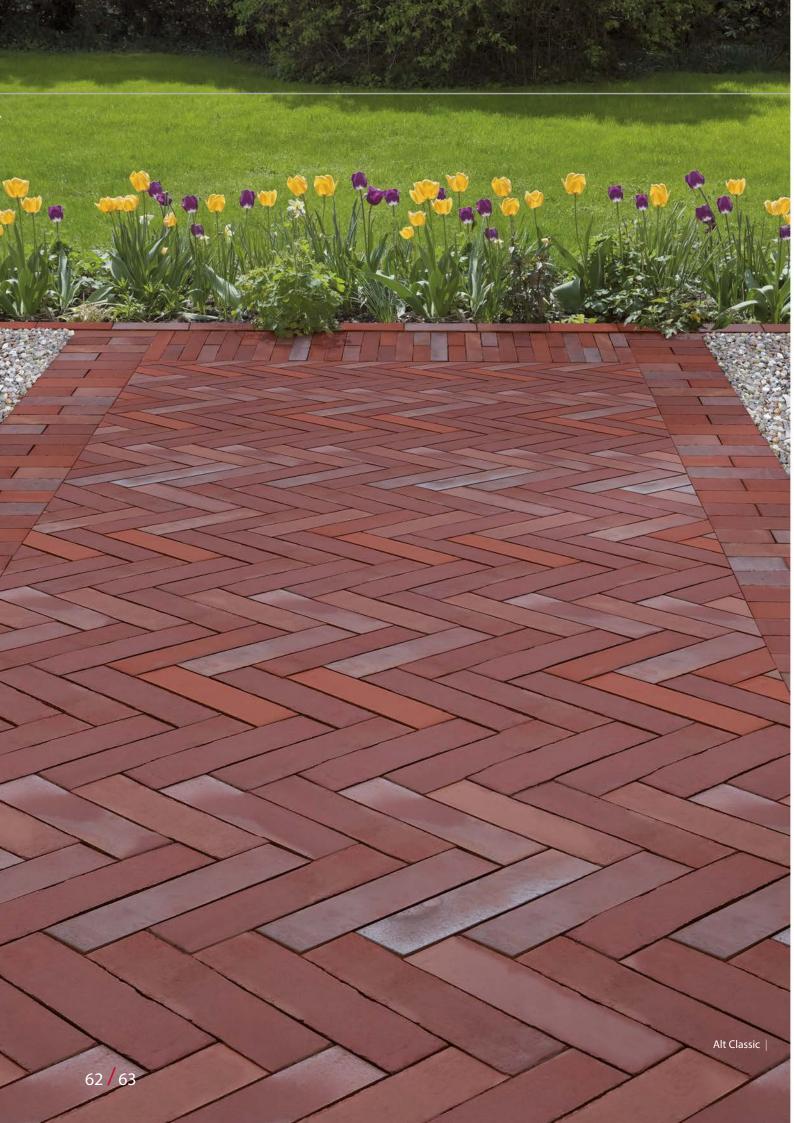

and clay pavers by unique colours and physical properties. Their exceptional aesthetics is valued by the investors and architects alike. A wide range of colours (from red to graphite) and deslagging enable one to design unique facades.

ces special bricks used to renovate historical buildings or perform re-storation works. The clinker from Patoka can be found, among others, in the Wawel Royal Castle, Jasna Góra Monastery, Warsaw Barbican or the Malbork Castle.



### Clinker **PAVERS**

Availability of products in different formats - please contact us by mail: export@klinkier.pl







Solaris



Classic, Toba









Clinker **PAVERS** 

Availability of products in different formats - please contact us by mail: export@klinkier.pl



60/61





Antika



| Toba, Alt Toba





Tytan









Alt Solaris





## Clinker **PAVERS** – ALT collection





**Alt Solaris** 



www.klinkier.pl/en









### **INSPIRATIONS**

Ructika

Classic

# Patoka



Classic





Classic

www.klinkier.pl/en



Classia







tika

Rustika

Gotika







### **INSPIRATIONS**



| Classic, Rustika





Rustika

www.klinkier.pl/en

Lode Group has over 50 years of tradition in production building ceramics and more than 20 years in production of concrete solutions. It operates 9 professional production plants located in Poland and Latvia, with its Headquarters in Warsaw, producing clinker products (Liepa, Ciasna), ceramic blocks (Ane, Kozłowice, Gozdnica), concrete solutions (Nasielsk, Sierakowice), refractory materials (Żarów) and fired raw materials (Jaroszów).

LHL Klinkier brand offers brick