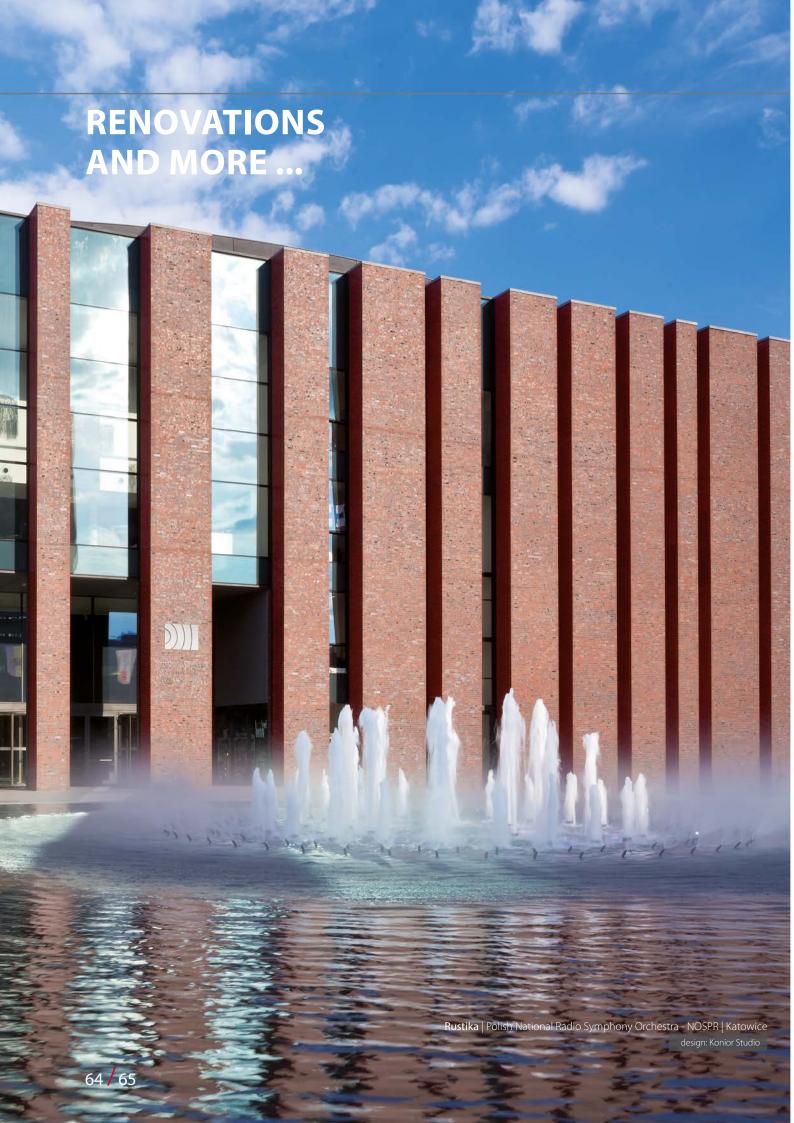

investors and architects alike. A wide range of colours (from red to graphite) and deslagging enable one to design unique facades.

ces special bricks used to renovate historical buildings or perform re-storation works. The clinker from Patoka can be found, among others, in the Wawel Royal Castle, Jasna Góra Monastery, Warsaw Barbican or the Malbork Castle.



### Clinker **PAVERS**

Availability of products in different formats - please contact us by mail: export@klinkier.pl







Solaris



Classic, Toba









Clinker **PAVERS** 

Availability of products in different formats - please contact us by mail: export@klinkier.pl



60/61





Antika



| Toba, Alt Toba





Tytan









Alt Solaris





## Clinker **PAVERS** – ALT collection





**Alt Solaris** 



www.klinkier.pl/en









### **INSPIRATIONS**

Ructika

Classic

# Patoka



Classic





Classic

www.klinkier.pl/en



Classia







tika

Rustika

Gotika







### **INSPIRATIONS**



| Classic, Rustika





Rustika

www.klinkier.pl/en

Lode Group has over 50 years of tradition in production building ceramics and more than 20 years in production of concrete solutions. It operates 9 professional production plants located in Poland and Latvia, with its Headquarters in Warsaw, producing clinker products (Liepa, Ciasna), ceramic blocks (Ane, Kozłowice, Gozdnica), concrete solutions (Nasielsk, Sierakowice), refractory materials (Żarów) and fired raw materials (Jaroszów).

LHL Klinkier brand offers bricks, slips and clay pavers as well as manually formed bricks.



#### Lode-Polska Ltd.

Janka Muzykanta 60