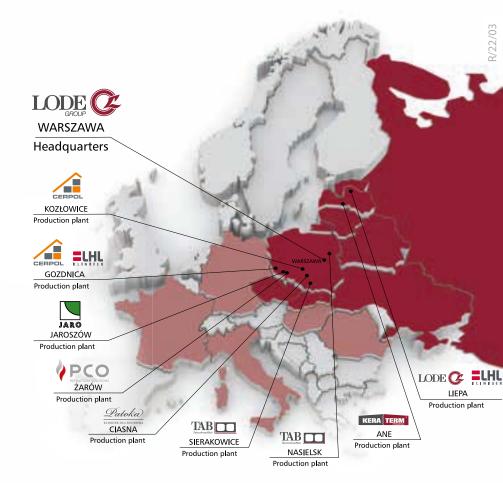

### **INSPIRATIONS**

| Classic, Rustika

Rustika

www.klinkier.pl/en

Lode Group has over 50 years of tradition in production building ceramics and more than 20 years in production of concrete solutions. It operates 9 professional production plants located in Poland and Latvia, with its Headquarters in Warsaw, producing clinker products (Liepa, Ciasna), ceramic blocks (Ane, Kozłowice, Gozdnica), concrete solutions (Nasielsk, Sierakowice), refractory materials (Żarów) and fired raw materials (Jaroszów).